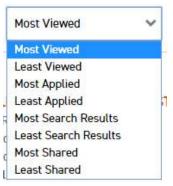

## 4. Sorting

The order of the jobs can be sorted by a number of ways. By default the Search Activity Report will be sorted by Most Viewed job. Which means that the Activity Report will be sorted by what job descriptions have been viewed the most on the IHG career site. The Most Applied option will sort by the jobs that have been applied to the most. The Most Search Result filter will sort by the jobs that have shown up in the search results on the IHG Career site the most first.